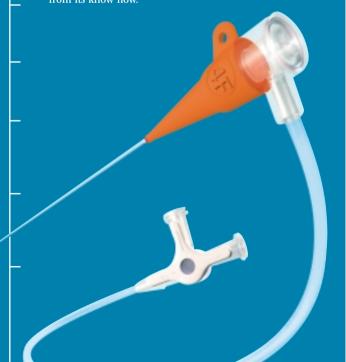

#### Catheter valve introducer

- The sheath hub is transparent therefore allowing for better control of blood reflux and air hubbles
- The sheath is perfectly adjusted on the dilatator for a non traumatic use
- The improved ergonomics of the introducer facilitates the manipulation
- Sizes 3F and 4F are supplied with a guide of 0.018" (0.46mm)
- Colour coded : 3F white 4F red