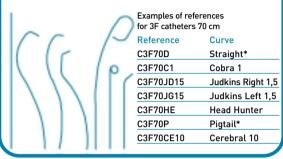

# Angiography

- Available in three different lengths: 50cm. 70cm or 100cm
- All shapes are available on request. please visit our web site for the complete range
- 3F (quide wire: .021" Flow rate: 7 ml/s)
- 4F(guide wire: .035" Flow rate: 10 ml/s)