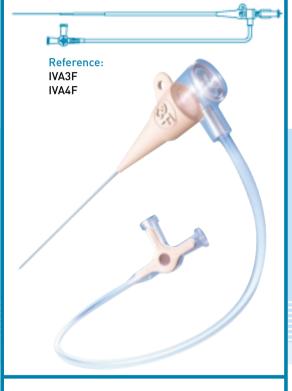

#### Catheter valve introducer

- The sheath hub is transparent therefore allowing for better control of blood reflux and air hubbles
- The sheath is perfectly adjusted on the dilatator for a non traumatic use
- The improved ergonomics of the introducer facilitates the manipulation
- Sizes 3F and 4F are supplied with a guide of 0.018" (0.46mm)
- Colour coded : 3F white 4F red

## 3F 4F