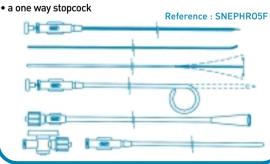

- a trocar needle and a Pigtail 5F x 25cm catheter
- a flexible 25cm connecting tube for drainage bag